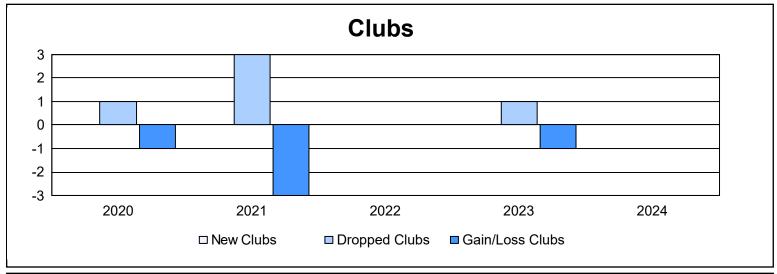

District 11 E1 As of June 2024 Cumulative

| Year      | New<br>Clubs | Dropped<br>Clubs | Gain/<br>Loss<br>Clubs | New<br>Members | Charter<br>Members | Reinstate<br>Members | Transfer<br>Members | Total<br>Member<br>Added | Total<br>Members<br>Dropped | Gain/<br>Loss<br>Members |
|-----------|--------------|------------------|------------------------|----------------|--------------------|----------------------|---------------------|--------------------------|-----------------------------|--------------------------|
| 2019-2020 | 0            | 1                | -1                     | 42             | 0                  | 4                    | 3                   | 49                       | 103                         | -54                      |
| 2020-2021 | 0            | 3                | -3                     | 80             | 0                  | 5                    | 2                   | 87                       | 167                         | -80                      |
| 2021-2022 | 0            | 0                | 0                      | 103            | 2                  | 63                   | 3                   | 171                      | 158                         | 13                       |
| 2022-2023 | 0            | 1                | -1                     | 89             | 0                  | 2                    | 4                   | 95                       | 139                         | -44                      |
| 2023-2024 | 0            | 0                | 0                      | 97             | 0                  | 4                    | 1                   | 102                      | 101                         | 1                        |
| Average   | 0            | 1                | -1                     | 82             | 0                  | 16                   | 3                   | 101                      | 134                         | -33                      |